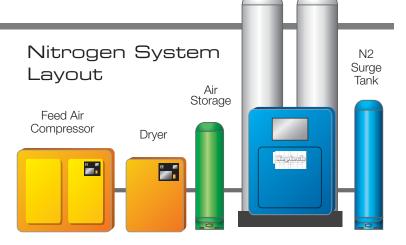

# HOW IT WORKS:

Compressed air enters one of two sieve beds (filled with carbon molecular sieve-CMS). While the smaller oxygen molecules are adsorbed by the CMS, the larger nitrogen molecules pass through and are stored. Upon saturation, the first sieve bed releases the oxygen, while the second sieve bed starts the process over again.

Nitrogen Generator