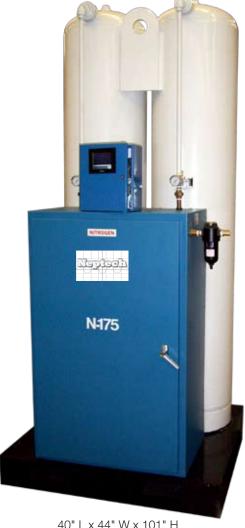

### PFX:

Up to 3 different purity levels from the same machine.

16" L x 20" W x 66" H

40" L x 44" W x 101" H